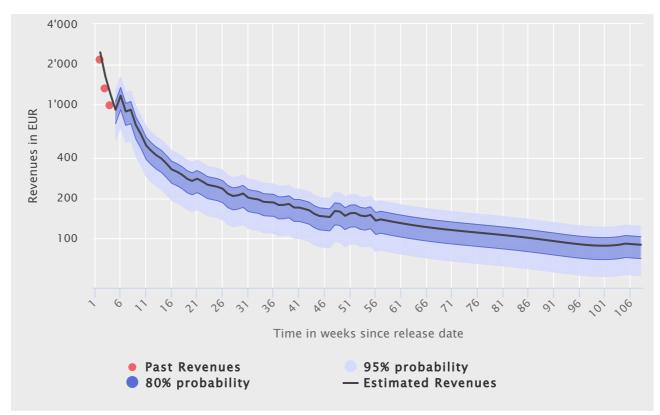

## Remo Demo - Mit dem Marker um... (Single)

Release date: 17.10.2008
Streams until today: 4'684'210
Streams next 2 years: 6'019'279
Accuracy: 78.79 %

| Time period    | Estimated Streams | Estimated | Revenues  |
|----------------|-------------------|-----------|-----------|
| next 6 months  | 2'780'091         | EUR       | 8'062.26  |
| next 12 months | 4'180'985         | EUR       | 12'124.86 |
| next 24 months | 6'019'279         | EUR       | 17'455.91 |

#### Forecast chart: