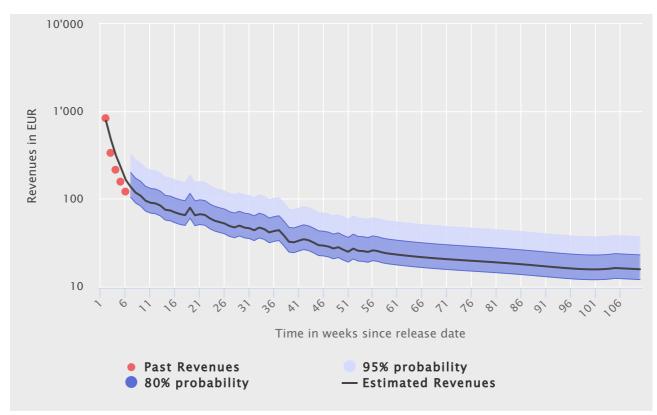

## Remo Demo - The White Tape Vol.1 (Single)

Release date: 10.10.2008 Streams until today: 1'752'100 Streams next 2 years: 1'123'388 Accuracy: 76.25 %

| Time period    | Estimated Streams | Estimated F | Revenues |
|----------------|-------------------|-------------|----------|
| next 6 months  | 543'777           | EUR         | 1'576.95 |
| next 12 months | 801'223           | EUR         | 2'323.55 |
| next 24 months | 1'123'388         | EUR         | 3'257.83 |

#### Forecast chart: