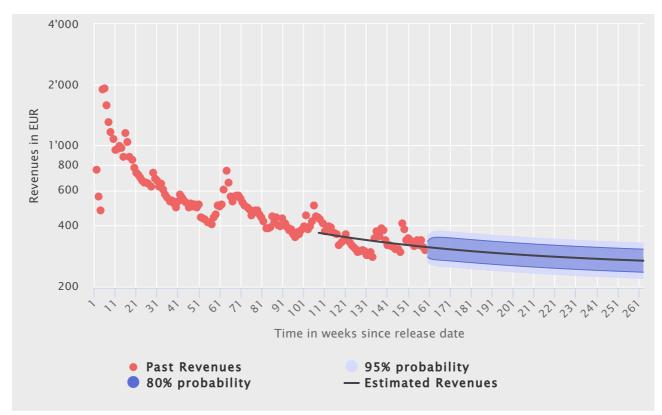

## Remo Demo - Innere Leere (Album)

Release date: 11.11.2011
Streams until today: 72'779'994
Streams next 2 years: 8'703'748
Accuracy: 87.97 %

| Time period    | Estimated Streams | Estimated | Revenues  |
|----------------|-------------------|-----------|-----------|
| next 6 months  | 2'307'081         | EUR       | 7'844.08  |
| next 12 months | 4'510'724         | EUR       | 15'336.46 |
| next 24 months | 8'703'748         | EUR       | 29'592.74 |

#### Forecast chart: