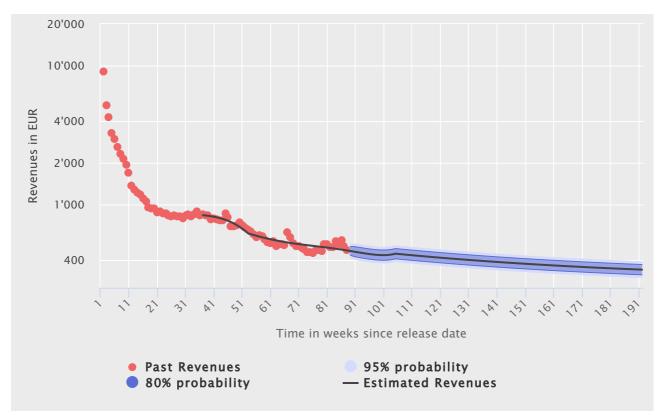

## Remo Demo - Daddy (Album)

Release date: 28.10.2016 Streams until today: 80'874'250 Streams next 2 years: 11'919'393 Accuracy: 91.96 %

| Time period    | Estimated Streams | Estimate | d Revenues |
|----------------|-------------------|----------|------------|
| next 6 months  | 3'343'170         | EUR      | 11'366.78  |
| next 12 months | 6'416'746         | EUR      | 21'816.94  |
| next 24 months | 11'919'393        | EUR      | 40'525.94  |

#### Forecast chart: