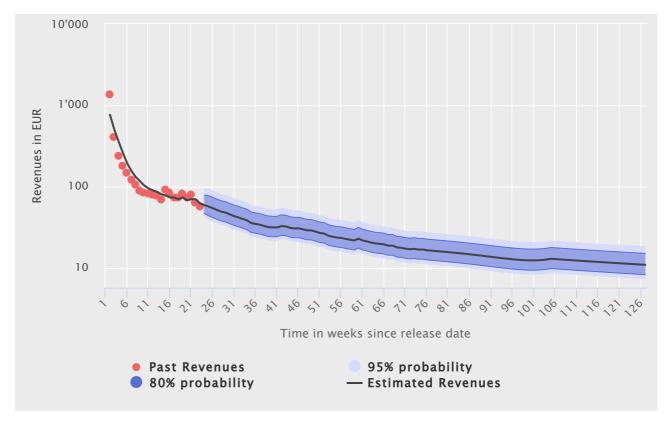

# Forecast for "Daddy"

This forecast was created on 15. October 2020 and takes into account the historical data up to that point. The accuracy of the prediction depends on the volatility of the streams and the amount of available data.

## Remo Demo - Daddy (Album)

Release date: 28.10.2016 Streams until today: 80'874'250 Streams next 2 years: 11'919'393 Accuracy: 91.96 %

| Time period    | Estimated Streams | Estimate | d Revenues |
|----------------|-------------------|----------|------------|
| next 6 months  | 3'343'170         | EUR      | 11'366.78  |
| next 12 months | 6'416'746         | EUR      | 21'816.94  |
| next 24 months | 11'919'393        | EUR      | 40'525.94  |

#### Forecast chart: